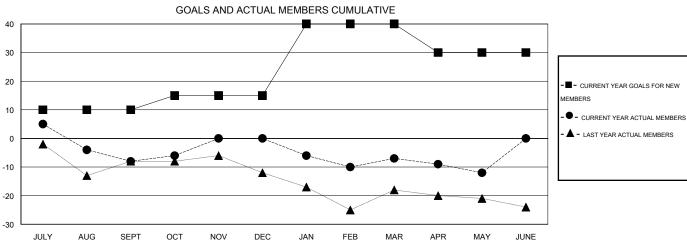

## **LOCATION NEW ZEALAND**

 $\mathsf{GMT}\;\mathsf{CA}\;7$ 

| Clubs         |                  |                   |                  |                  | Members               |                    |                                     |                    |                  |
|---------------|------------------|-------------------|------------------|------------------|-----------------------|--------------------|-------------------------------------|--------------------|------------------|
|               | RESUI            | LTS FOR 2014-2015 | i                |                  | RESULTS FOR 2014-2015 |                    |                                     |                    |                  |
| QUARTER       | NEW CLUB<br>GOAL | NEW CLUBS         | DROPPED<br>CLUBS | NET<br>GAIN/LOSS | QUARTER               | NEW MEMBER<br>GOAL | CHARTER AND<br>NEW MEMBERS<br>ADDED | DROPPED<br>MEMBERS | NET<br>GAIN/LOSS |
| JULY/AUG/SEPT | 0                | 0                 | 0                | 0                | JULY/AUG/SEPT         | 10                 | 22                                  | 30                 | -8               |
| OCT/NOV/DEC   | 0                | 0                 | 0                | 0                | OCT/NOV/DEC           | 5                  | 26                                  | 18                 | 8                |
| JAN/FEB/MAR   | 1                | 0                 | 0                | 0                | JAN/FEB/MAR           | 25                 | 14                                  | 21                 | -7               |
| APR/MAY/JUNE  | 0                | 0                 | 0                | 0                | APR/MAY/JUNE          | -10                | 9                                   | 14                 | -5               |